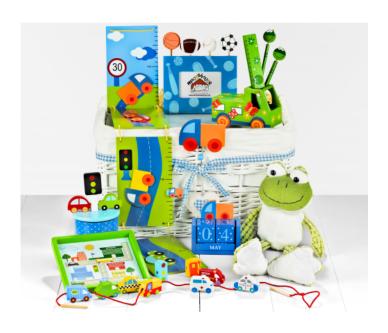

## Contents:

Extra Large Whitewashed Square-Sided Willow Tray (40 x 34 x 25cm)

• Protective Cardboard Outer (640 x 400 x 300 mm) (x1)

• Mousehouse, "Friendly Frog" Striped Backpack (x1)

• Mousehouse, Car Themed Wooden Music Box with Alphabet Song (x1)

• Mousehouse, Wooden Car Transport Threading Kit Toy (x1)

• Mousehouse, Car Themed Height Chart (x1)

• Mousehouse, Wooden Lorry Stationery & Money Box (x1)

• Mousehouse, Car Themed Wooden Calendar Blocks (x1)

• Mousehouse, Car Themed Wooden Picture Frame (x1)

• Mousehouse, Lorry Single Wooden Coat-Hook (x1)

• Grey Gingham Liner w/ Decorative Heart Motif for Extra Large Square-Sided Willow Tray (x1)

- Product Code: AYR-AM-223 (2018)
- Includes hand-tied luxury ribbon tailored to the occasion of your choice
- Packed Weight: 4kg
- Packed Dimensions: 400 x 340 x 340 mm
- Delivery:
   Available between
   3rd January 5th November