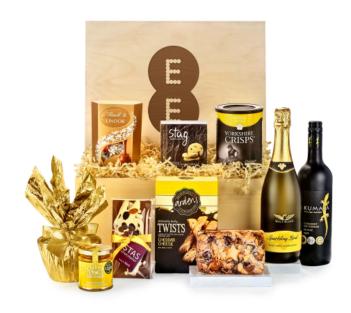

## Contents:

Large Wooden Chest with Bespoke Lid ● Protective Cardboard Outer (550 x 370 x 255 mm) (x1) ● Wolf Blass, Yellow Label, Sparkling Brut Wine, 75cl (x1) ● Kumala Winemakers, Shiraz, 75cl (x1) ● Claire's Handmade, Sweet Piccalilli, 200g (x1) ● Arden's, Cheddar Cheese Twists, 125g (x1) ● Stag, Stornoway Caramel Butter Shortbread, 125g (x1) ● Yorkshire Crisps, Natural Sea Salt, 95g (x1) ● The Original Cake Company, Luxury Jewel Topped Fruit Cake, 500g (x1) ● The Cotswold Gourmet, Steamed Lemon Pudding, 300g (x1) ● Lindt, Lindor Assorted Swiss Chocolate Truffles, 200g (x1) ● Cotswold Gourmet, Milk Chocolate Pudding Bar, 100g (x1)