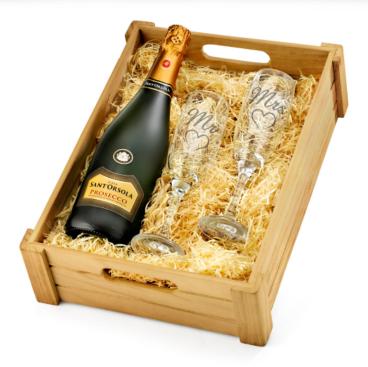

## 'Mr & Mrs' Engraved Flutes in Wooden Crate With Prosecco

Reinforced Rustic-Style Wooden Presentation Crate (38 x 28 x 10cm)

## Contents:

Reinforced Rustic-Style Wooden Presentation
Crate (38 x 28 x 10cm) • Protective
Cardboard Outer (480 x 310 x 260 mm) (x1) •
Zonin, Prosecco DOC Millesimato, 75cl (x1) •
"Mr" Laser-Engraved Imperial 'Regency'
Champagne Flute, 21.5cl (x1) • "Mrs"
Laser-Engraved Imperial 'Regency'
Champagne Flute, 21.5cl (x1)

- Product Code: CRA-AM-83-P1 (2016)
- Packed Weight: 2.85kg
- Packed Dimensions: 380 x 280 x 280 mm
- Delivery:
   Available between
   1st January 18th November
- · Contains alcohol

Web Price:

£54.80

(including £7.93 VAT. Excl. Delivery)