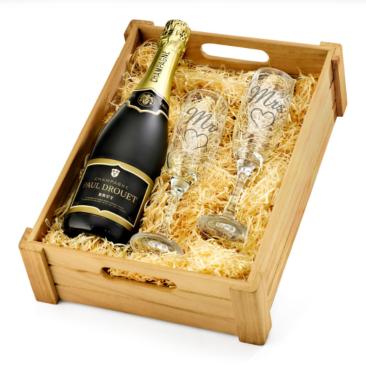

## 'Mr & Mrs' Engraved Flutes in Wooden Crate With Champagne

Reinforced Rustic-Style Wooden Presentation Crate (38 x 28 x 10cm)

## Contents:

Reinforced Rustic-Style Wooden Presentation
Crate (38 x 28 x 10cm) ● Protective
Cardboard Outer (480 x 310 x 260 mm) (x1) ●
Paul Langier, Brut Champagne, 75cl (x1) ●
"Mr" Laser-Engraved Imperial 'Regency'
Champagne Flute, 21.5cl (x1) ● "Mrs"
Laser-Engraved Imperial 'Regency'
Champagne Flute, 21.5cl (x1)