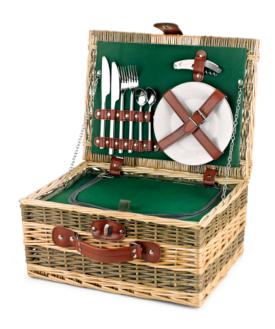

## Fitted Picnic Basket, Rustic Hamper (2-Person 16")

Fitted Picnic Basket, Rustic Hamper (2-Person) - 400 x 300 x 190mm

## Contents:

Fitted Picnic Basket, Rustic Hamper (2-Person) - 400 x 300 x 190mm

■ Protective Cardboard Outer (550 x 370 x 255 mm) (x1)

Stainless Steel Forks & Spoons (x2) ■ Stainless Steel Knives (x2)

● Stainless Steel Retractable Corkscrew & Bottle Opener (x1) ● 7"
Fine Porcelain Plates (x2)