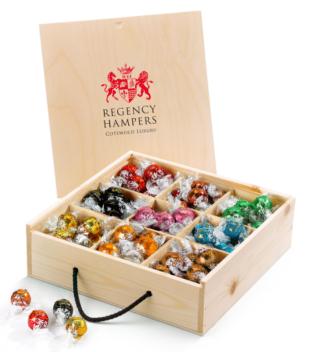

## Partitioned Wooden Sweet Box with "Cotswold Luxury" Printed Sliding Lid

## Contents:

Partitioned Wooden Sweet Box with "Cotswold Luxury" Printed Sliding Lid • Protective Cardboard Outer (370 x 310 x 240 mm) (x1) • Lindt, Milk Chocolate Lindor Truffle (x8) • Lindt, Dark Chocolate Lindor Truffle (x7) • Lindt, White Chocolate Lindor Truffle (x7) • Lindt, Hazelnut Chocolate Lindor Truffle (x7) • Lindt, Strawberries & Cream Chocolate Lindor Truffle (x7) • Lindt, Orange Milk Chocolate Lindor Truffle (x7) • Lindt, Mint Milk Chocolate Lindor Truffle (x7) • Lindt, Salted Caramel Chocolate Lindor Truffle (x7) • Lindt, Stracciatella Chocolate Lindor Truffle (x7)