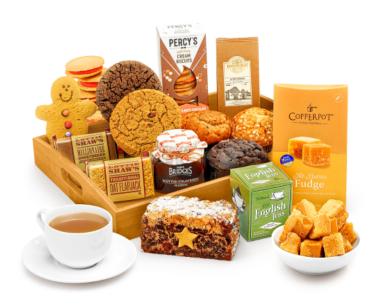

## Afternoon Tea & Biscuits Gift Set With Muffins

Open Bamboo Serving Tray (39 x 30 x 6cm)

## Contents:

Open Bamboo Serving
Tray (39 x 30 x 6cm) ●
Protective Cardboard
Outer (480 x 310 x 260
mm) (x1) ● Cuoco,
70% Dark Chocolate
Caramel Thins, x 6 (x1)
● Lottie Shaw's,
Seriously Good

Lottie Shaw's,
 Seriously Good
 Millionaire Shortbread,
 70g (x1) Lottie
 Shaw's, Gingerbread

- $Man, 50g~(x1)~\bullet~Lottie~Shaw's, Seriously~Good~Oat~Flapjack, 100g~(x1)~\bullet~Lizzie's, Double~Chocolate~Tulip~Muffin~(x1)$
- Lizzie's, Raspberry Tulip Muffin (x1) Lizzie's, Blueberry Tulip Muffin (x1) Lizzie's, Chocolate Cookie, 50g (x1)
- Lizzie's, Oat & Raisin Cookie, 50g (x1) Mrs Bridges, Strawberry Preserve, 250g (x1) The Original Cake Company, Luxury Jewel Topped Fruit Cake, 225g (x1) Copperpot, Real English Butter Fudge, 150g (x1) New English Tea, Afternoon Tea, 10 Tea Bags (x1) Edinburgh, After Dinner Coffee, 56g (x1)