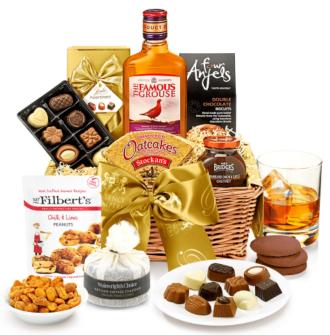

## Contents:

Hand-Woven Organic Seagrass Tray (30 x 22.5 x 11.5cm) • Protective Cardboard Outer (330 x 240 x 278mm) (x1) • The Famous Grouse, Blended Scotch Whisky, 20cl (x1) • Wainwright's Choice, Black Waxed Farmhouse Cheddar in Muslin Cloth, 200g (x1) • Mrs Bridges, Caramelised Onion & Garlic Chutney, 113g (x1) • Stockan's, Orkney Thick Oatcakes, 200g (x1) • Filbert's, Chilli & Lime Peanuts, 40g (x1) • Four Anjels, Double Chocolate Biscuits, 100g (x1) • Hamlet, Chocolate Assortment in Gold Box, 125g (x1)