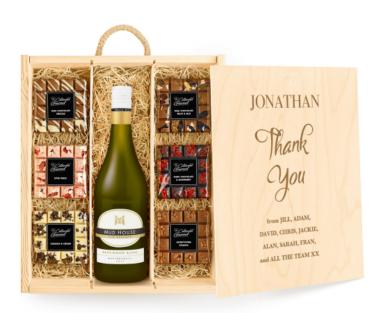

## Large Personalised Chocolate Tasting Experience With White Wine

Three Bottle Wooden Box, Base Section (1 of 2)

## Contents:

Protective Cardboard Outer (480 x 310 x 260 mm) ● Mud House, Marlborough Sauvignon Blanc, New Zealand, 75cl (x1) ● The Cotswold Gourmet, "Cookies & Cream" White Chocolate Bar, 100g (x1) ● The Cotswold Gourmet, Milk Chocolate Drizzle Bar, 100g (x1) ● The Cotswold Gourmet, Milk Chocolate Fruit & Nut Bar, 100g (x1) ● The Cotswold Gourmet, Bar, 100g (x1) ● The Cotswold Gourmet, Chocolate & Raspberry Bar, 100g (x1) ● The Cotswold Gourmet, Honeycomb Crunch Chocolate Bar, 100g (x1) ● The Cotswold Gourmet, "Eton Mess" Strawberries & Cream Chocolate Bar, 100g (x1)

- Product Code: AYR-AM-403-BES (2021)
- Packed Weight: 4.7kg
- Packed Dimensions: 305 x 115 x 115 mm
- Delivery:
   Available between
   3rd January 5th November
- · Contains alcohol

Web Price: £67.60

(including £11.27 VAT. Excl. Delivery)