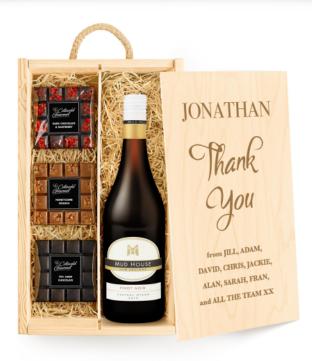

## Personalised Chocolate Tasting Experience With Red Wine

Two Bottle Wooden Box, Base Section (1 of 2)

## Contents:

Protective Cardboard Outer (370 x 310 x 240 mm) 
■ Mud House Central Otago Pinot Noir, New Zealand, 75cl (x1) 
■ The Cotswold Gournet, Dark Chocolate & Raspberry Bar, 100g (x1) 
■ The Cotswold Gournet, Honeycomb Crunch Chocolate Bar, 100g (x1) 
■ The Cotswold Gournet, 70% Dark Chocolate Bar, 100g (x1)